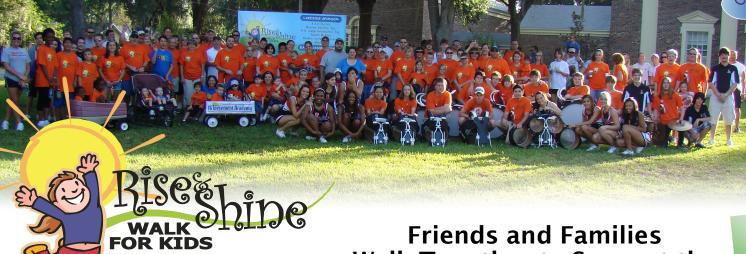

# Walk Together to Support the **Achievement Academy**

What a beautiful morning May 16<sup>th</sup> was as over 150 people of all ages came out to raise awareness for children with special needs. The day started off with the cadence from the Lakeland High School Drum Line and cheers from the Lakeland High School Cheerleaders. A special thank you to everyone who made this event a success.